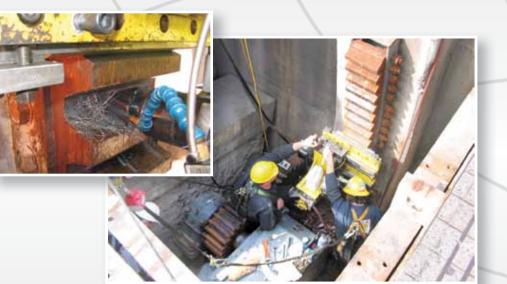

## **IN-PLACE MACHINING COMPANY**

On-Site Repair of San Francisco-Oakland Bay Bridge — Machine Shear Key Baseplates

Drill Shear Key Holes

Laser Tracker Measurement of Bascule Bridge

In-Shop Machine Bascule Bridge Girders

Machine Rack and Pinion Tooth Mesh

Machine Pipe Beam Spherical Bearing Fit

Machine Bascule Bridge Tread Radius

Machine Bridge Girders On-Site

Bore Motor Mount on Bridge

Precision Machine Rolling Bascule Bridge Tread and Track