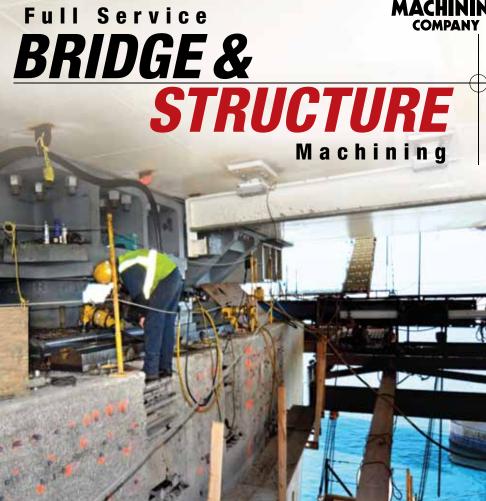

QUALITY MACHINING

IN-PLACE... ANY PLACE

**IN-PLACE** 

IN THE WORLD

n-Place Machining Company has specially designed portable machines and expert machinists for machining of existing and new bridges, and other structural steel assemblies. The machining includes radius machining on bascule bridges, and boring, milling, drilling, grinding, and journal refurbishing on other structures. IPM is very experienced with bascule, box girder, welded plate girder, tubular truss, and all other types of bridges. The work can be performed in your shop during fabrication, or at the site during or after erection. We offer prompt, efficient and economical worldwide service 24/7/365. Whether you have a small repair or a massive modernization project, IPM will work with you to minimize down-time and stretch your budget dollars. Next time a problem threatens your project, In-Place Machining Company can help get you back on track, In-Place... Any Place in the World.

## **IN-PLACE MACHINING COMPANY**

On-Site Repair of San Francisco-Oakland Bay Bridge — Machine Shear Key Baseplates

Drill Shear Key Holes

Laser Tracker Measurement of Bascule Bridge

In-Shop Machine Bascule Bridge Girders