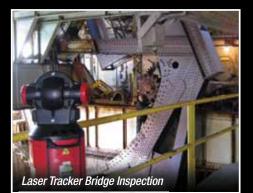

- Bearing Journals & Trunnions
- Planetary Machining Without Shaft Rotation
- Straight or Curved Rack Tread & Track Mounting Surfaces
- Web Faces and Bores
- Gears and Gearboxes
- Portable Machining: Milling, Drilling, Boring
- In-Shop New Construction
- Precision Laser Measurement & Inspection
- Bascule, Lift, Swing and All Moveable Types
- Fixed Span
- R-Stamp Certified Welding
- CNC Machining for Custom Manufacturing

## **IN-PLACE MACHINING COMPANY**

On-Site Repair of San Francisco-Oakland Bay Bridge — Machine Shear Key Baseplates

Drill Shear Key Holes

Laser Tracker Measurement of Bascule Bridge

In-Shop Machine Bascule Bridge Girders