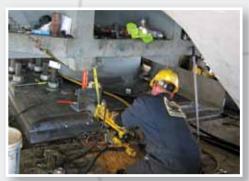

## **IN-PLACE MACHINING COMPANY**

On-Site Repair of San Francisco-Oakland Bay Bridge — Machine Shear Key Baseplates

Drill Shear Key Holes

Laser Tracker Measurement of Bascule Bridge

In-Shop Machine Bascule Bridge Girders

Machine Rack and Pinion Tooth Mesh

Machine Pipe Beam Spherical Bearing Fit

Machine Bascule Bridge Tread Radius

Machine Bridge Girders On-Site

Bore Motor Mount on Bridge

Precision Machine Rolling Bascule Bridge Tread and Track