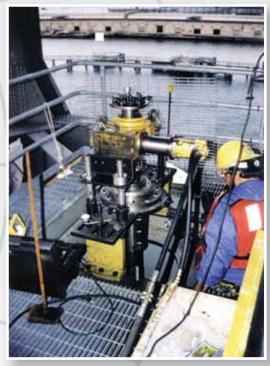

## **IN-PLACE MACHINING COMPANY**

On-Site Repair of San Francisco-Oakland Bay Bridge — Machine Shear Key Baseplates

Drill Shear Key Holes

Laser Tracker Measurement of Bascule Bridge

In-Shop Machine Bascule Bridge Girders