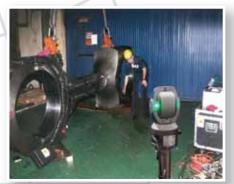

## **IN-PLACE MACHINING COMPANY**

On-Site Repair of San Francisco-Oakland Bay Bridge — Machine Shear Key Baseplates

Drill Shear Key Holes

Laser Tracker Measurement of Bascule Bridge

In-Shop Machine Bascule Bridge Girders