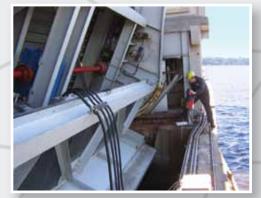

## **IN-PLACE MACHINING COMPANY**

On-Site Repair of San Francisco-Oakland Bay Bridge — Machine Shear Key Baseplates

Drill Shear Key Holes

Laser Tracker Measurement of Bascule Bridge

In-Shop Machine Bascule Bridge Girders

Machine Rack and Pinion Tooth Mesh

Machine Pipe Beam Spherical Bearing Fit

Machine Bascule Bridge Tread Radius

Machine Bridge Girders On-Site

Bore Motor Mount on Bridge

Precision Machine Rolling Bascule Bridge Tread and Track