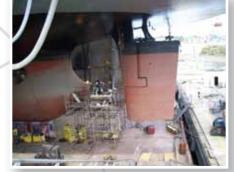

## **IN-PLACE MACHINING COMPANY**

On-Site Repair of San Francisco-Oakland Bay Bridge — Machine Shear Key Baseplates

Drill Shear Key Holes

Laser Tracker Measurement of Bascule Bridge

In-Shop Machine Bascule Bridge Girders