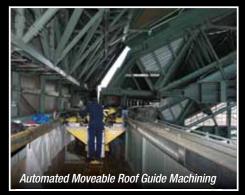

QUALITY MACHINING

IN-PLACE... ANY PLACE



**IN-PLACE** 

IN THE WORLD



n-Place Machining Company has specially designed portable machines and expert machinists for machining of existing and new bridges, and other structural steel assemblies. The machining includes radius machining on bascule bridges, and boring, milling, drilling, grinding, and journal refurbishing on other structures. IPM is very experienced with bascule, box girder, welded plate girder, tubular truss, and all other types of bridges. The work can be performed in your shop during fabrication, or at the site during or after erection. We offer prompt, efficient and economical worldwide service 24/7/365. Whether you have a small repair or a massive modernization project, IPM will work with you to minimize down-tim