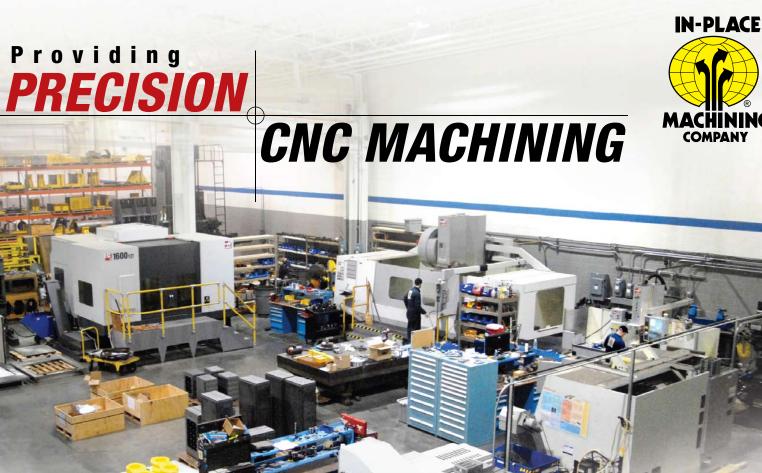

N-PLACE MACHINING COMPANY offers a wide range of high precision, quick turnaround CNC machining services. Our modern 100,000 sq. ft. machining and assembly facility includes a variety of horizontal and vertical spindle machine tools, CNC lathes and turning centers, and reciprocating and rotary surface grinders just to name a few. Our large investment in machines and tooling is helping satisfy growing demand for short run, highly engineered, precision components manufactured with little or no advance notice.