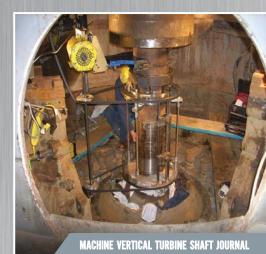

## WHERE TECHNOLOGY MEETS EXPERIENCE.

- Bearing Journal Machining, Grinding & Polishing w/ or w/o Shaft Rotation
- Manufacture, Install, & Machine Bearing Journal Sleeves
- Stationary Wear & Seal Ring, Facing Plate Machining
- Wicket Gate Line Boring
- Diamond Wire Cutting
- Runner & Headcover Machining (Stationary or Rotating)
- Cavitation Weld Repair w/ or w/o the Runner Installed
- Gate & Ball Valve Machining & Lapping
- Metalstitch<sup>®</sup> Cold Cast Iron Repair
- Metrology: Optical, Laser, & Laser Tracker Measurement & Alignment
- R-Stamp Certified Welding, Including Weld Buildup of Damaged Components
- In-Situ Vertical or Horizontal Guide Bearing Journal and Shaft Seal Machining