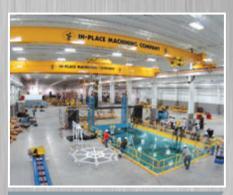

## On-Site Field Machining Services.

These example photos represent only a small fraction of the many different types of on-site field machining services that In-Place Machining Company offers our customers. Whether you have a small repair or a multi-unit project, In-Place Machining Company has the experience you need. IPM provides specialized on-site machining services to a wide range of industrial, scientific and military customers throughout the world. IPM maintains the world's largest dedicated inventory of advanced, high precision field machining systems. In-Place Machining Company will work with you to minimize downtime and stretch your budget dollars. Next time a problem threatens your production, IPM can help get you back on-line, In-Place... Any Place in the World.

STEEL & METALS PRODUCING

LARGE ENGINE REPAIR

NUCLEAR DECOMMISSIONING

MINING & CEMENT PRODUCING

BRIDGE & INFRASTRUCTURE REPAIR

IPM MILWAUKEE FACILITY

WIND POWER

AEROSPACE