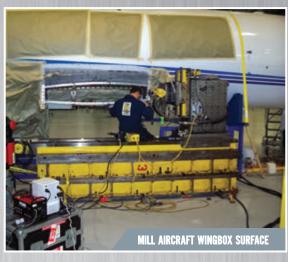

## On-Site Field Machining Services.

These example photos represent only a small fraction of the many different types of on-site field machining services that In-Place Machining Company offers our customers. Whether you have a small repair or a multi-unit project, In-Place Machining Company has the experience you need. IPM provides specialized on-site machining services to a wide range of industrial, scientific and military customers throughout the world. IPM maintains the world's largest dedicated inventory of advanced, high precision field machining systems. In-Place Machining Company will work with you to minimize downtime and stretch your budget dollars. Next time a problem threatens your production, IPM can help get you back on-line, In-Place... Any Place in the World.

- Milling and Drilling
- Boring
- Flange Facing
- Honing
- Lapping and Grinding
- Tapping and Reaming
- Axial, Radial and Thrust Bearing Journal Machining Without Shaft Rotation
- High Accuracy Laser and Optical Alignment & Measurement
- Metalstitch® Cold Cast Iron Repair
- R-Stamp Certified Welding
- Diamond Wire Cutting and Core Drilling Services
  - On-Site Field Machining