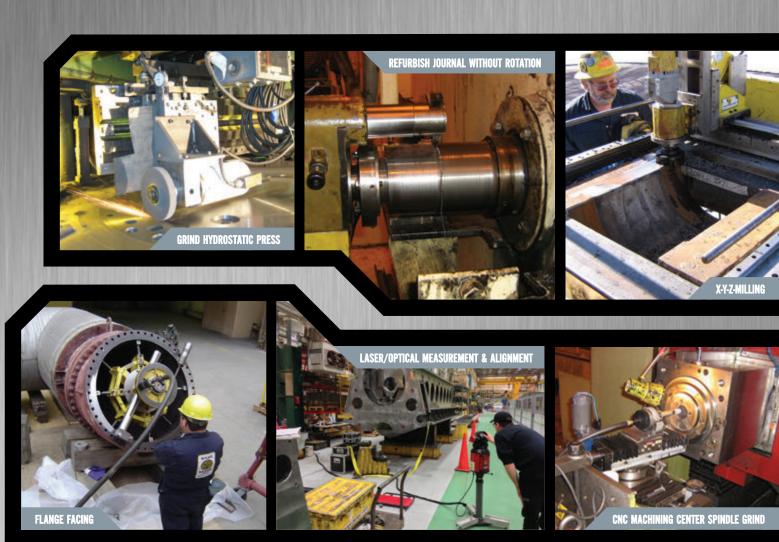

## On-Site Field Machining Services.

These example photos represent only a small fraction of the many different types of on-site field machining services that In-Place Machining Company offers our customers. Whether you have a small repair or a multi-unit project, In-Place Machining Company has the experience you need. IPM provides specialized on-site machining services to a wide range of industrial, scientific and military customers throughout the world. IPM maintains the world's largest dedicated inventory of advanced, high precision field machining systems. In-Place Machining Company will work with you to minimize downtime and stretch your budget dollars. Next time a problem threatens your production, IPM can help get you back on-line, In-Place... Any Place in the World.

- Milling and Drilling
- Boring
- Flange Facing
- Honing
- Lapping and Grinding
- Tapping and Reaming
- Axial, Radial and Thrust Bearing Journal Machining Without Shaft Rotation
- High Accuracy Laser and Optical Alignment & Measurement
- Metalstitch® Cold Cast Iron Repair
- R-Stamp Certified Welding
- Diamond Wire Cutting and Core Drilling Services
  - On-Site Field Machining