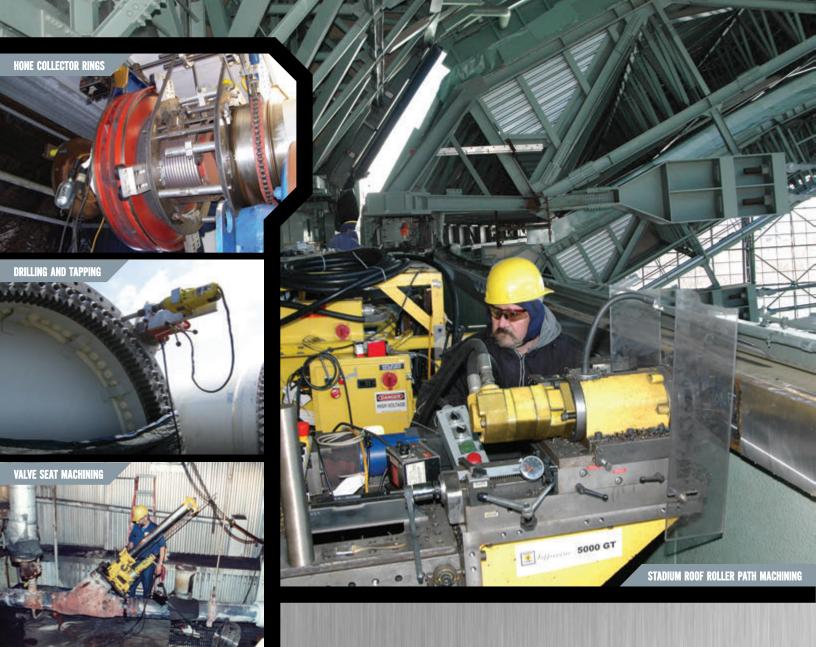

## On-Site Field Machining Services.

These example photos represent only a small fraction of the many different types of on-site field machining services that In-Place Machining Company offers our customers. Whether you have a small repair or a multi-unit project, In-Place Machining Company has the experience you need. IPM provides specialized on-site machining services to a wide range of industrial, scientific and military customers throughout the world. IPM maintains the world's largest dedicated inventory of advanced, high precision field machining systems. In-Place Machining Company will work with you to minimize downtime and stretch your budget dollars. Next time a problem threatens your production, IPM can help get you back on-line, In-Place... Any Place in the World.

- Milling and Drilling
- Boring
- Flange Facing
- Honing
- Lapping and Grinding
- Tapping and Reaming
- Axial, Radial and Thrust Bearing Journal Machining Without Shaft Rotation
- High Accuracy Laser and Optical Alignment & Measurement
- Metalstitch® Cold Cast Iron Repair
- R-Stamp Certified Welding
- Diamond Wire Cutting and Core Drilling Services
  - On-Site Field Machining