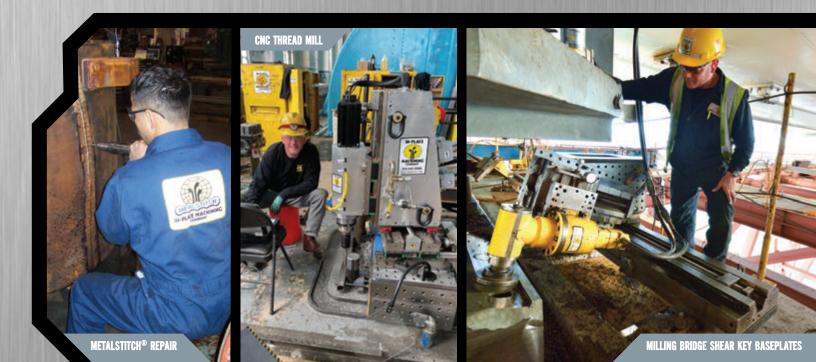

## On-Site Field Machining Services.

These example photos represent only a small fraction of the many different types of on-site field machining services that In-Place Machining Company offers our customers. Whether you have a small repair or a multi-unit project, In-Place Machining Company has the experience you need. IPM provides specialized on-site machining services to a wide range of industrial, scientific and military customers throughout the world. IPM maintains the world's largest dedicated inventory of advanced, high precision field machining systems. In-Place Machining Company will work with you to minimize downtime and stretch your budget dollars. Next time a problem threatens your production, IPM can help get you back on-line, In-Place... Any Place in the World.

- Milling and Drilling
- Boring
- Flange Facing
- Honing
- Lapping and Grinding
- Tapping and Reaming
- Axial, Radial and Thrust Bearing Journal Machining Without Shaft Rotation
- High Accuracy Laser and Optical Alignment & Measurement
- Metalstitch® Cold Cast Iron Repair
- R-Stamp Certified Welding
- Diamond Wire Cutting and Core Drilling Services
  - On-Site Field Machining