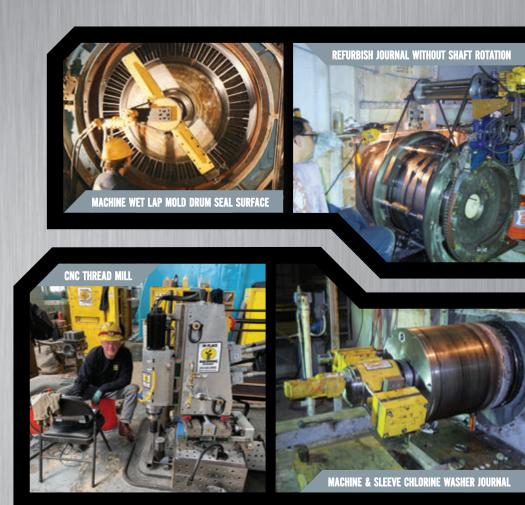

## WHERE TECHNOLOGY MEETS EXPERIENCE.

- Straight and Tapered Bearing Journal Repair
- Planetary (Rotating Orbital) Shaft Repair
- Portable Roll Grinding
- Slip Ring Machining
- Bearing Pedestal Machining
- Metrology: Precision Laser, Optical, and Laser Tracker Alignment & Measurement
- Calendar Stack Way Repair
- Metalstitch® Cold Cast Iron Repair
- Certified Welding Including R-Stamp Pressure Vessel Repair
  - Portable Machining (Milling, Drilling, Boring, Facing)