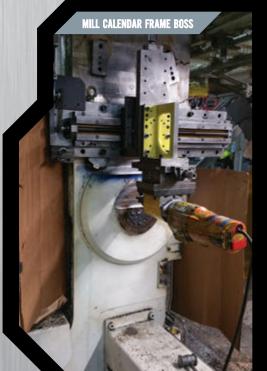

## WHERE TECHNOLOGY MEETS EXPERIENCE.

- Straight and Tapered Bearing Journal Repair
- Planetary (Rotating Orbital) Shaft Repair
- Portable Roll Grinding
- Slip Ring Machining
- Bearing Pedestal Machining
- Metrology: Precision Laser, Optical, and Laser Tracker Alignment & Measurement
- Calendar Stack Way Repair
- Metalstitch® Cold Cast Iron Repair
- Certified Welding Including R-Stamp Pressure Vessel Repair
  - Portable Machining (Milling, Drilling, Boring, Facing)