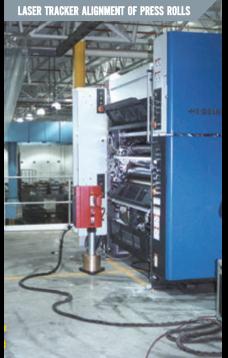

## WHERE TECHNOLOGY MEETS EXPERIENCE.

- Straight and Tapered Bearing Journal Repair
- Planetary (Rotating Orbital) Shaft Repair
- Portable Roll Grinding
- Slip Ring Machining
- Bearing Pedestal Machining
- Metrology: Precision Laser, Optical, and Laser Tracker Alignment & Measurement
- Calendar Stack Way Repair
- Metalstitch® Cold Cast Iron Repair
- Certified Welding Including R-Stamp Pressure Vessel Repair
  - Portable Machining (Milling, Drilling, Boring, Facing)