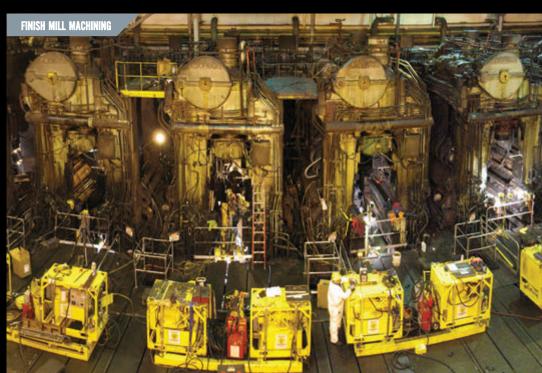

ON-SITE MACHINING

& MEASUREMENT

MACHINE PIPE MILL STAND BASE FRAME

welding, alignment & measurement services that In-Place Machining Company offers our metal producing customers. In fact, IPM provides more on-site repair services to the metals producing industry than any other company in the world. Our dedicated workforce of skilled engineers, machinists, welders and alignment technicians, working with our huge inventory of specialized equipment and instrumentation makes it possible for IPM to accommodate any customer requirement, from planned maintenance or modernization to emergency break-downs. And we pride ourselves on providing the highest quality, most responsive, and uniquely innovative service in the industry. Whether you have a small repair or a massive modernization project, In-Place Machining Company will work with you to minimize down-time and stretch your budget dollars. Next time a problem threatens your production, In-Place Machining Company can help get you back on-line, In Place... Any Place in the World.