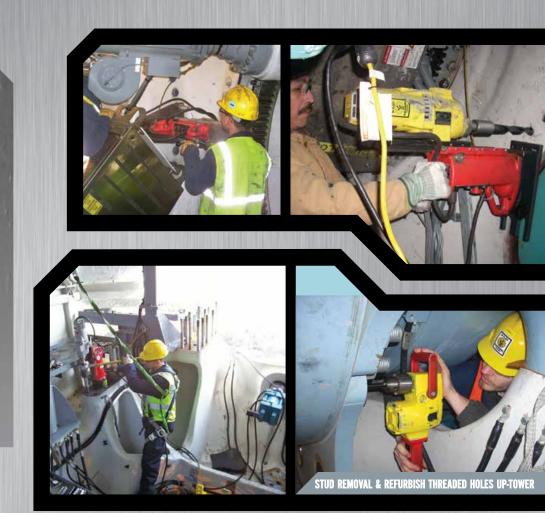

ime off-line is everything in the wind power generation industry, and at In-Place Machining Company we're dedicated to helping keep your units available and generating. At In-Place Machining Company, we focus on providing the best and most comprehensive on-site machining and measurement services, up-tower or down, your site or our shop. We offer the largest inventory of specialized portable machining equipment in the industry, top notch repair engineering & procedure development, and most importantly a staff of over 75 experienced and qualified service professionals. From stud removal to shaft refurbishment, emergency break-downs to planned outages, no job is too large or too small. Next time a problem threatens to cut your generation capability, In-Place Machining Company can help get you back on-line,

## WHERE TECHNOLOGY MEETS EXPERIENCE.

- Wind Turbine Repair Up-Tower or Down
- Craneless Up-Tower Broken And Seized Bolt & Stud Removal
- Threaded Hole Repair Including Threaded Bushings And Wire Threaded Inserts
- Machining: Milling, Boring, Facing, Drilling
- Precision Planetary (Rotating Orbital) Shaft Repair Without Shaft Rotation
- Tower Flange Machining
- **EDM Stud Removal**
- On-Site Repairs Craneless Up-Tower Or Down
- In-Shop Repairs
  - Skilled And Experienced Technicians